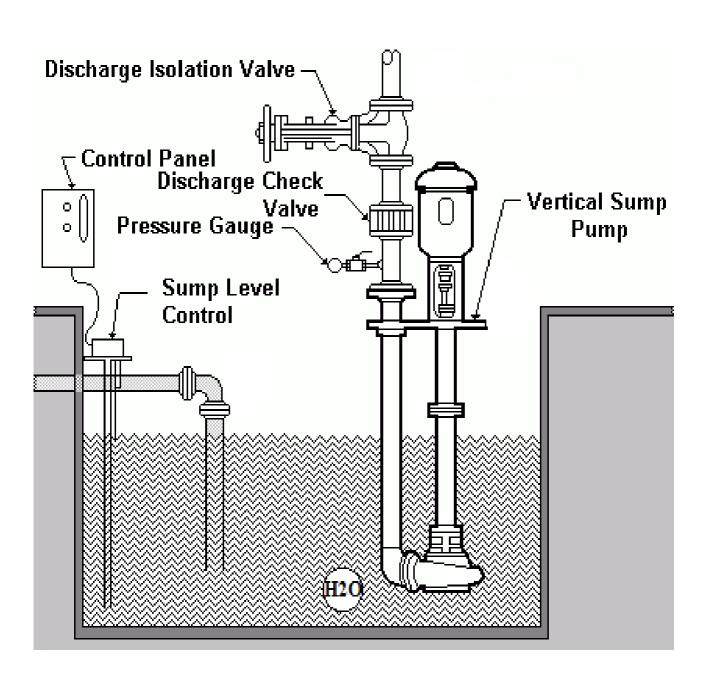

aring housing. Standard pumps are supplied with wide choice of material.

#### Ranges:-

- •Head upto 80 Mtr.
- •Discharge up to 1000M3/Hr.
- Suspension depth upto 6mtr.
- •Temperature (-)30Deg. To (+)180 Deg.
- •Speed 1450/2900 RPM.

#### Application:-

Dewatering
Sump Drainage
Mill scale
Sewage stations
Hazardous, Toxic
Inflammable liquid
Clear water

Corrossive liquid Intakewell Boiler Blow down Coal dust and coal pits Slurry pumping Industrial Process Pollution control.

#### Manufactured by:



## SB PUMP INDUSTRIES

30 INDUSTRIAL AREA, RICHHAI JABALPUR 482010 (M.P.) INDIA Tele/Fax - +91 761 2331485,2330221 Web site - www.sbpumpsindia.com

E-mail – info@sbpumpsindia.com



### General Cross section view of SB Vertical Sump Pump





### **Installation Drawing of Vertical Sump Pump**