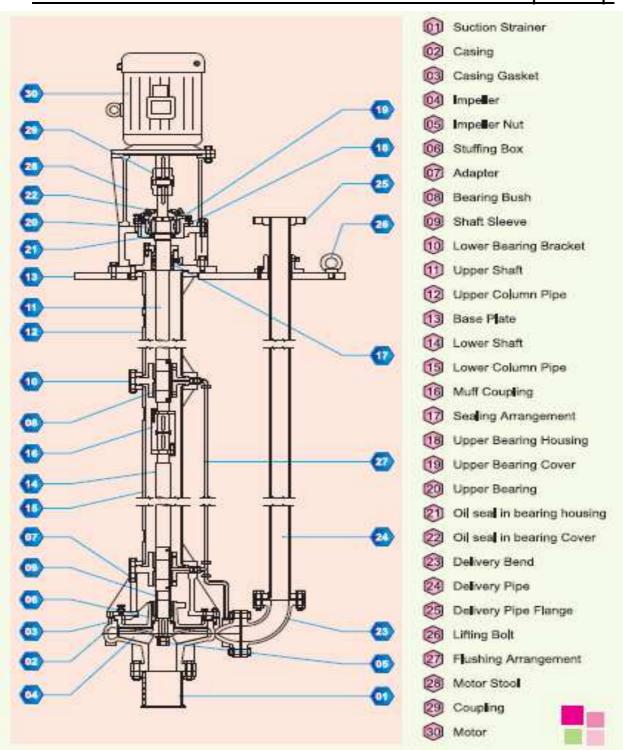

assembly is suspended from a tubular column below the bearing housing. Standard pumps are supplied with wide choice of material.

#### Ranges:-

- •Head upto 80 Mtr.
- •Discharge up to 1000M3/Hr.
- Suspension depth upto 6mtr.
- •Temperature (-)30Deg. To (+)180 Deg.
- •Speed 1450/2900 RPM.

#### Application:-

Dewatering
Sump Drainage
Mill scale
Sewage stations
Hazardous, Toxic
Inflammable liquid
Clear water

Corrossive liquid Intakewell Boiler Blow down Coal dust and coal pits Slurry pumping Industrial Process Pollution control.

#### Manufactured by:



## SB PUMP INDUSTRIES

30 INDUSTRIAL AREA, RICHHAI JABALPUR 482010 (M.P.) INDIA Tele/Fax - +91 761 2331485,2330221 Web site - www.sbpumpsindia.com

E-mail – info@sbpumpsindia.com



### General Cross section view of SB Vertical Sump Pump





### **Installation Drawing of Vertical Sump Pump**