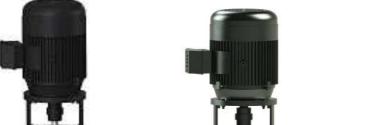

# SB VERTICAL SUMP PUMP

All SB Vertical Sump pumps are designed specifically for wide applications and use and feature robust design with ease of maintenance. The SB - VSP sump pump range is one of the strongest, toughest and most reliable pumps in the market.

The SB - VSP pumps are easy to install, The materials used are the very best available, providing both excellent wear properties and corrosion resistance. Wear parts are available in a variety of different materials and fully interchangeable. Semi-open, vortex, fully recessed vortex and closed impellers are available to suit your pumping needs.

The wet-end parts are designed for the toughest applications and the longest wear life. The single volute and generous solids passages through the pump ensure a safe and clogless operation. The wet-end assembly is suspended from a tubular column below the bearing housing. Standard pumps are supplied with wide choice of material.